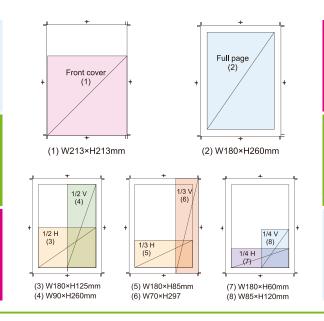

# 2023 Advertising Rates

| 2 Color  | 1x/year | 2-4x/year |
|----------|---------|-----------|
| 1 Page   | \$3,200 | \$2,680   |
| 1/2 Page | \$2,000 | \$1,680   |
| 1/3 Page | \$1,500 | \$1,260   |
| 1/4 Page | \$1,400 | \$1,170   |

| 4 Color  | 1x/year | 2-4x/year |
|----------|---------|-----------|
| 1 Page   | \$4,500 | \$3,780   |
| 1/2 Page | \$3,000 | \$2,520   |
| 1/3 Page | \$2,500 | \$2,100   |
| 1/4 Page | \$2,000 | \$1,680   |

| Premium<br>Position | 1x/year | 2-4x/year |
|---------------------|---------|-----------|
| Front Cover         | \$6,000 | \$5,520   |
| Inside Front Cover  | \$5,300 | \$4,870   |
| Inside Back Cover   | \$5,300 | \$4,870   |
| Back Cover          | \$5,800 | \$5,330   |
| Front Top 4C        | \$5,100 | \$4,690   |
| Front Top 2C        | \$4,100 | \$3,770   |