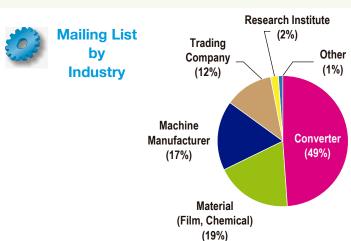

### Research Institute (2%) **Trading** Other Readership Company (3%)by (6%)**Industry** Machine Manufacturer (10%)Converter (64%)Material (Film, Chemical) (15%)