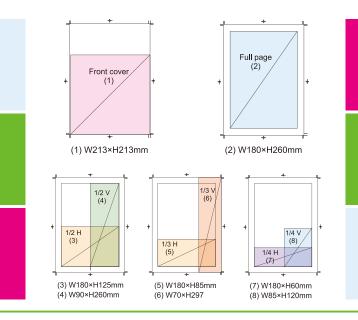

## **2024 Advertising Rates**

| 2 Color           | 1x/year                   | 2-4x/year                   |
|-------------------|---------------------------|-----------------------------|
| 1 Page            | \$3,200                   | \$2,680                     |
| 1/2 Page          | \$2,000                   | \$1,680                     |
| 1/3 Page          | \$1,500                   | \$1,260                     |
| 1/4 Page          | \$1,400                   | \$1,170                     |
|                   |                           |                             |
| 4 Color           | 1x/vear                   | 2-4x/vear                   |
| 4 Color           | <b>1x/year</b>            | <b>2-4x/year</b>            |
| 4 Color<br>1 Page | <b>1x/year</b><br>\$4,500 | <b>2-4x/year</b><br>\$3,780 |
|                   | -                         |                             |
| 1 Page            | \$4,500                   | \$3,780                     |

| Premium<br>Position | 1x/year | 2-4x/year |
|---------------------|---------|-----------|
| Front Cover         | \$6,000 | \$5,520   |
| Inside Front Cover  | \$5,300 | \$4,870   |
| Inside Back Cover   | \$5,300 | \$4,870   |
| Back Cover          | \$5,800 | \$5,330   |
| Front Top 4C        | \$5,100 | \$4,690   |
| Front Top 2C        | \$4,100 | \$3,770   |

\*2-color ads: Combination of Black and Cyan, Magenta, or Yellow \*\* All premium positions are 4-color unless otherwise specified \*\*\* Premium positions are filled on a first come first serve basis \*\*\*\* For additional options (spread, island, etc.) contact us directly