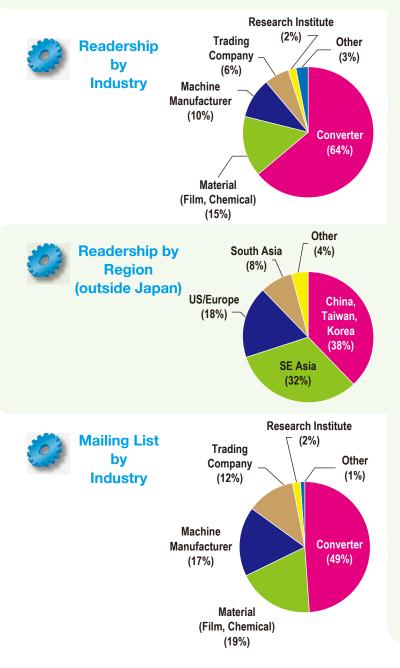

## Distribution

- Trade Shows/Events
   Individual issues distributed for free at
   international trade shows around the world
- *Targeted Distribution* Mailed out to potential readers at the recommendation of authors/businesses
- Subscribers
  Thousands of readers globally

#### Distribution

Reach the World

| Print                     |         |
|---------------------------|---------|
| Electronic                | 10,000  |
| Pages Per Issue           | 60-90+  |
| Print Frequency           | 4×/year |
| Subscription Renewal Rate | 85%     |
| Content/Sponsor Ratio     |         |
| Established               |         |
|                           |         |

## **Reach the World**

Advertising in *Convertech International* provides you with a way to reach all corners of the converting world. Our readership is not limited to one aspect of the industry, so your advertisements will be seen by potential customers, as well as those who will ask your customers to use your products.